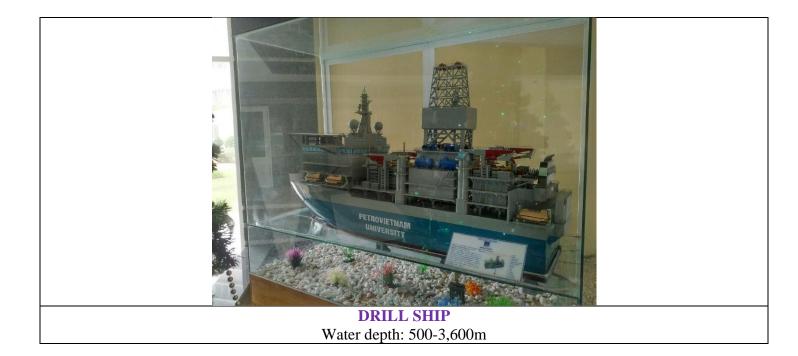

| Petroleum<br>Engineering                                          | Formal<br>name                                          | Course                                                                                                     | Layouts               | Max student<br>capacity | Assignable<br>Area<br>(Sq. m.) |
|-------------------------------------------------------------------|---------------------------------------------------------|------------------------------------------------------------------------------------------------------------|-----------------------|-------------------------|--------------------------------|
|                                                                   | Showroom of<br>Drilling and<br>Production<br>Facilities | PET12443-Petroleum<br>Drilling Systems (+ Lab),<br>and PET13411-Petroleum<br>Production Systems (+<br>Lab) | Lab                   | 24                      | 110                            |
| Location: First floor, PVU                                        |                                                         |                                                                                                            |                       |                         |                                |
| Link: Showroom of Drilling and Production Facilities (pvu.edu.vn) |                                                         |                                                                                                            |                       |                         |                                |
|                                                                   |                                                         |                                                                                                            |                       |                         |                                |
| JACK-UP                                                           |                                                         |                                                                                                            | COMPLIANT PILED TOWER |                         |                                |
| Water depth: 20-120m                                              |                                                         |                                                                                                            | Water depth: 450-900m |                         |                                |