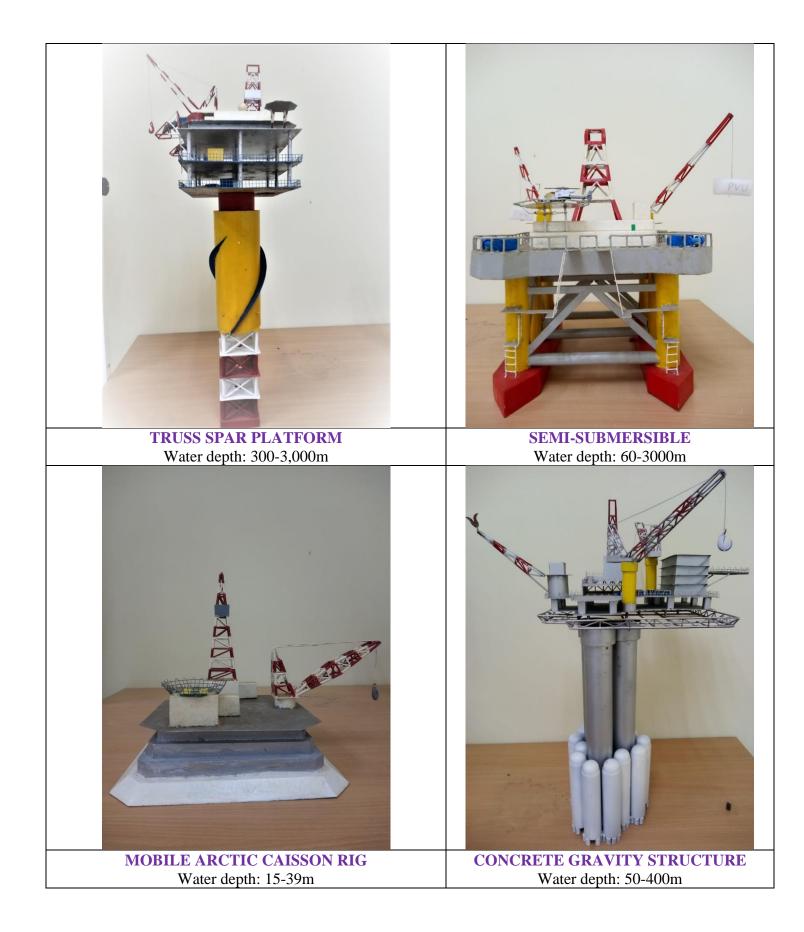

| Petroleum<br>Engineering                                          | Formal<br>name                                          | Course                                                                                                     | Layouts               | Max student<br>capacity | Assignable<br>Area<br>(Sq. m.) |
|-------------------------------------------------------------------|---------------------------------------------------------|------------------------------------------------------------------------------------------------------------|-----------------------|-------------------------|--------------------------------|
|                                                                   | Showroom of<br>Drilling and<br>Production<br>Facilities | PET12443-Petroleum<br>Drilling Systems (+ Lab),<br>and PET13411-Petroleum<br>Production Systems (+<br>Lab) | Lab                   | 24                      | 110                            |
| Location: First floor, PVU                                        |                                                         |                                                                                                            |                       |                         |                                |
| Link: Showroom of Drilling and Production Facilities (pvu.edu.vn) |                                                         |                                                                                                            |                       |                         |                                |
|                                                                   |                                                         |                                                                                                            |                       |                         |                                |
| JACK-UP                                                           |                                                         |                                                                                                            | COMPLIANT PILED TOWER |                         |                                |
| Water depth: 20-120m                                              |                                                         |                                                                                                            | Water depth: 450-900m |                         |                                |